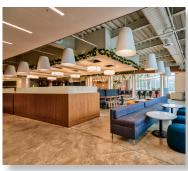

The new state-of the-art amenity hub features an indoor and outdoor patio dining, multifunction conference areas, collaborative open spaces, fitness center with locker rooms and full basketball court.