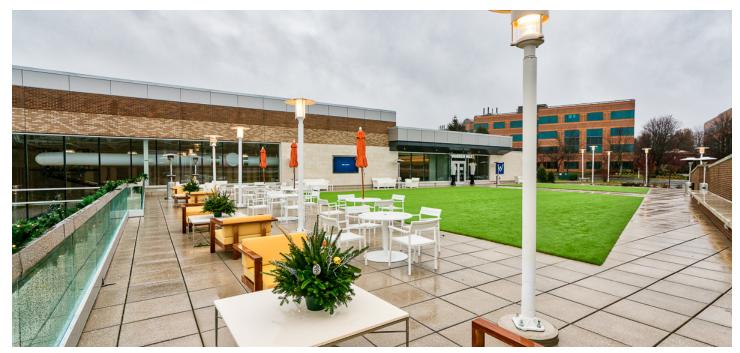

The new state-of the-art amenity hub features an indoor and outdoor patio dining, multifunction conference areas, collaborative open spaces, fitness center with locker rooms and full basketball court.

A unique element of the project was the construction of a green roof providing seating and event space for business and social gatherings, along with an outdoor amphitheater. It features high-end contemporary lines, luxury finishes and abundant use of glass to maximize natural light throughout the new, state-of-the-art amenity building.